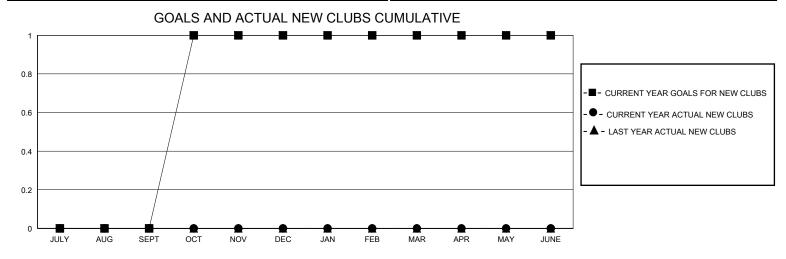

## District 11 A1

GMT: LOCATION MICHIGAN GMT CA

| •             |               |             |               |                       |                        |                         | • • • • • • • • • • • • • • • • • • • •            |  |
|---------------|---------------|-------------|---------------|-----------------------|------------------------|-------------------------|----------------------------------------------------|--|
|               | Club          | os          |               | Members               |                        |                         |                                                    |  |
|               | RESULTS FOR   | R 2024-2025 |               | RESULTS FOR 2024-2025 |                        |                         |                                                    |  |
| QUARTER       | NEW CLUB GOAL | NEW CLUBS   | DROPPED CLUBS | QUARTER MEME          | BER GROWTH NET<br>GOAL | MEMBER GROWTH<br>ACTUAL | DROPPED<br>MEMBERS ACTUAL<br>(including transfers) |  |
| JULY/AUG/SEPT | 0             | 0           | 0             | JULY/AUG/SEPT         | 37                     | 19                      | 10                                                 |  |
| OCT/NOV/DEC   | 1             | 0           | 0             | OCT/NOV/DEC           | 28                     | 10                      | 7                                                  |  |
| JAN/FEB/MAR   | 0             | 0           | 0             | JAN/FEB/MAR           | 29                     | 0                       | 0                                                  |  |
| APR/MAY/JUNE  | 0             | 0           | 0             | APR/MAY/JUNE          | 19                     | 0                       | 0                                                  |  |