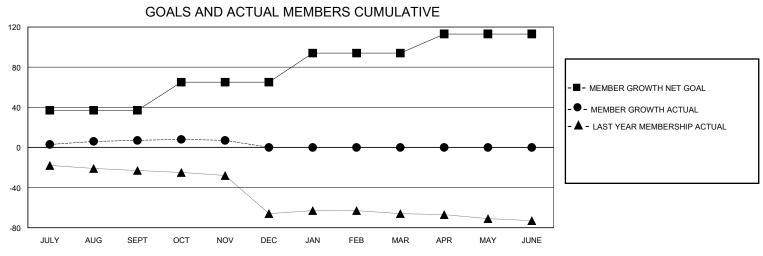

## District 11 A1

GMT: LOCATION MICHIGAN GMT CA

| •             |               |             |               |                       |                        |                         | • • • • • • • • • • • • • • • • • • • •            |  |
|---------------|---------------|-------------|---------------|-----------------------|------------------------|-------------------------|----------------------------------------------------|--|
|               | Club          | os          |               | Members               |                        |                         |                                                    |  |
|               | RESULTS FOR   | R 2024-2025 |               | RESULTS FOR 2024-2025 |                        |                         |                                                    |  |
| QUARTER       | NEW CLUB GOAL | NEW CLUBS   | DROPPED CLUBS | QUARTER MEME          | BER GROWTH NET<br>GOAL | MEMBER GROWTH<br>ACTUAL | DROPPED<br>MEMBERS ACTUAL<br>(including transfers) |  |
| JULY/AUG/SEPT | 0             | 0           | 0             | JULY/AUG/SEPT         | 37                     | 19                      | 10                                                 |  |
| OCT/NOV/DEC   | 1             | 0           | 0             | OCT/NOV/DEC           | 28                     | 10                      | 7                                                  |  |
| JAN/FEB/MAR   | 0             | 0           | 0             | JAN/FEB/MAR           | 29                     | 0                       | 0                                                  |  |
| APR/MAY/JUNE  | 0             | 0           | 0             | APR/MAY/JUNE          | 19                     | 0                       | 0                                                  |  |